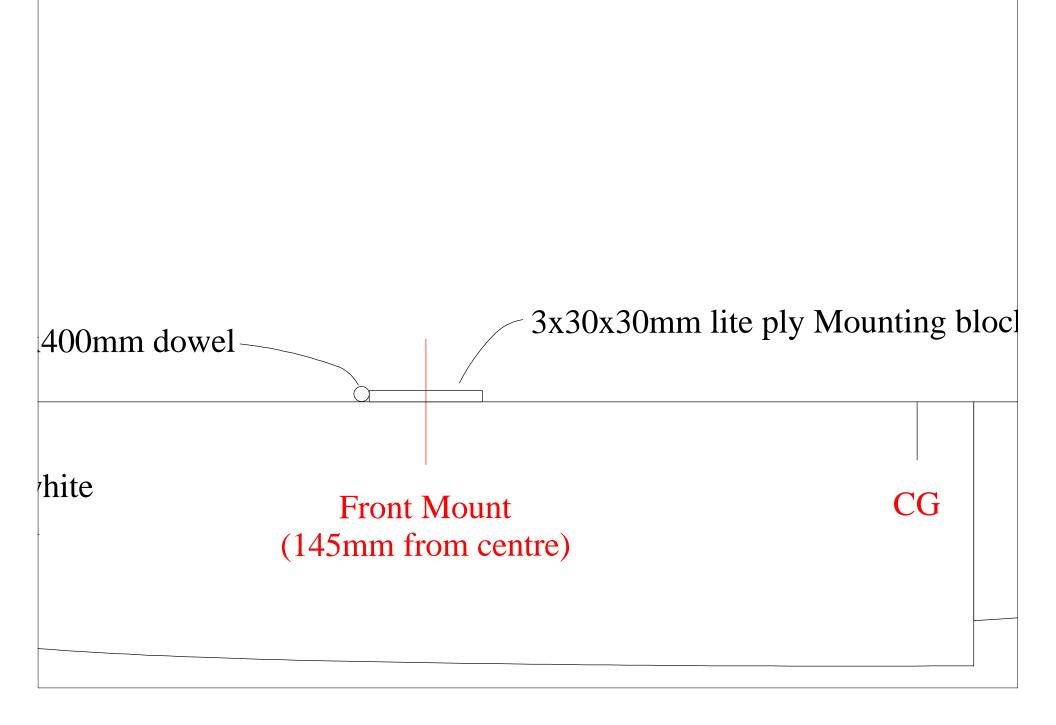

Glue 6mm square spruce into top slot at the same time.

Sand foam smooth, particularly the bottom (keep flat area in centre Glue mounting blocks in place.

Glue two dowels to mounting blocks/spars.

Attach front and rear struts approximately where shown (float centre Adjust rear position to achieve 2' negative incidence (0' on prototyp

Floats - Copyright: D

er profile.

for attaching mounting blocks).

e lines should be about 370mm apart). e was not correct).