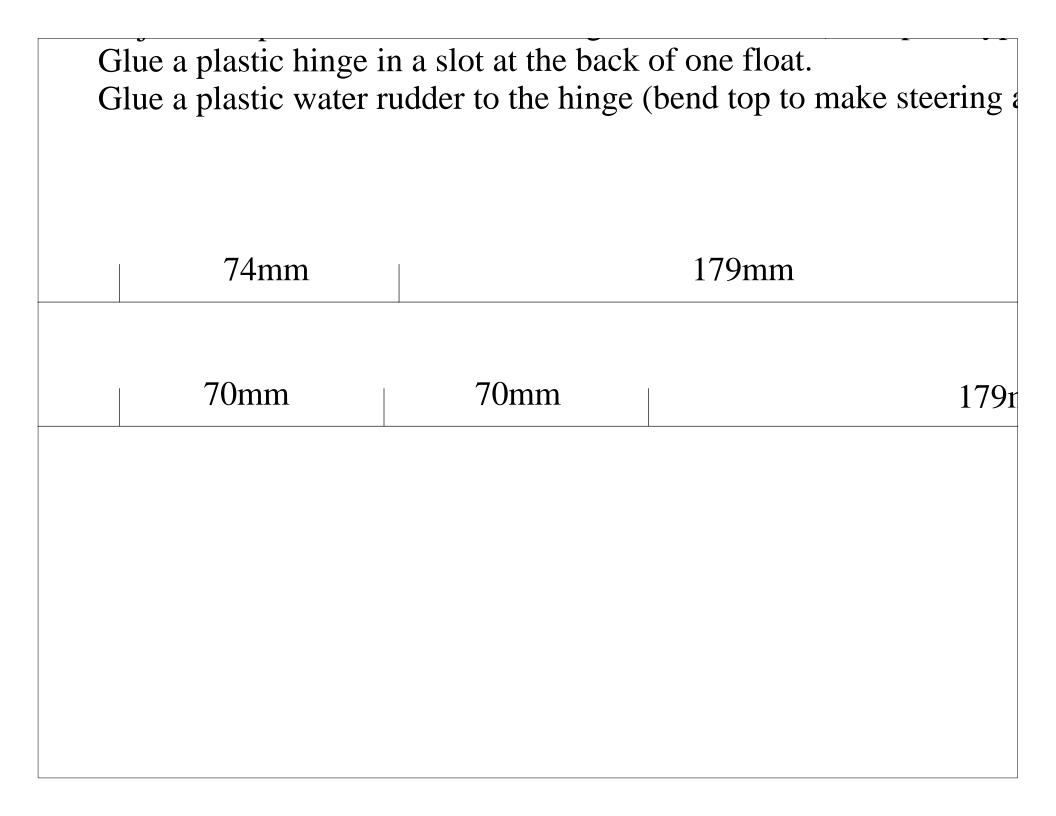

Glue 6mm square spruce into top slot at the same time.

Sand foam smooth, particularly the bottom (keep flat area in centre Glue mounting blocks in place.

Glue two dowels to mounting blocks/spars.

Attach front and rear struts approximately where shown (float centre Adjust rear position to achieve 2' negative incidence (0' on prototyp

Floats - Copyright: D

er profile.

for attaching mounting blocks).

e lines should be about 370mm apart). e was not correct).