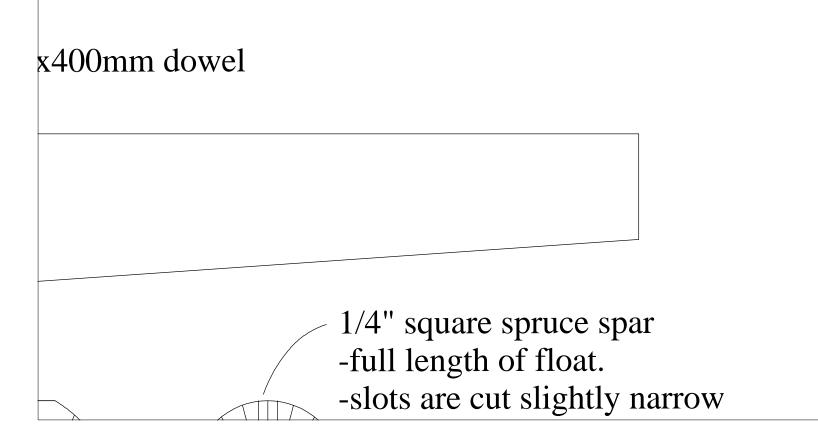

tive incidence measurements

o wire)

Instructions:

Hot wire cut front and rear sections with 'end' profiles to create side Then cut off bottom excess foam with 'side' templates to create lowe Waterproof spars and mounting blocks before gluing in place. Glue front and rear foam sections together.

Glue 6mm square spruce into top slot at the same time.

Sand foam smooth, particularly the bottom (keep flat area in centre Glue mounting blocks in place.

Glue two dowels to mounting blocks/spars.

Attach front and rear struts approximately where shown (float centre Adjust rear position to achieve 2' negative incidence (0' on prototyp