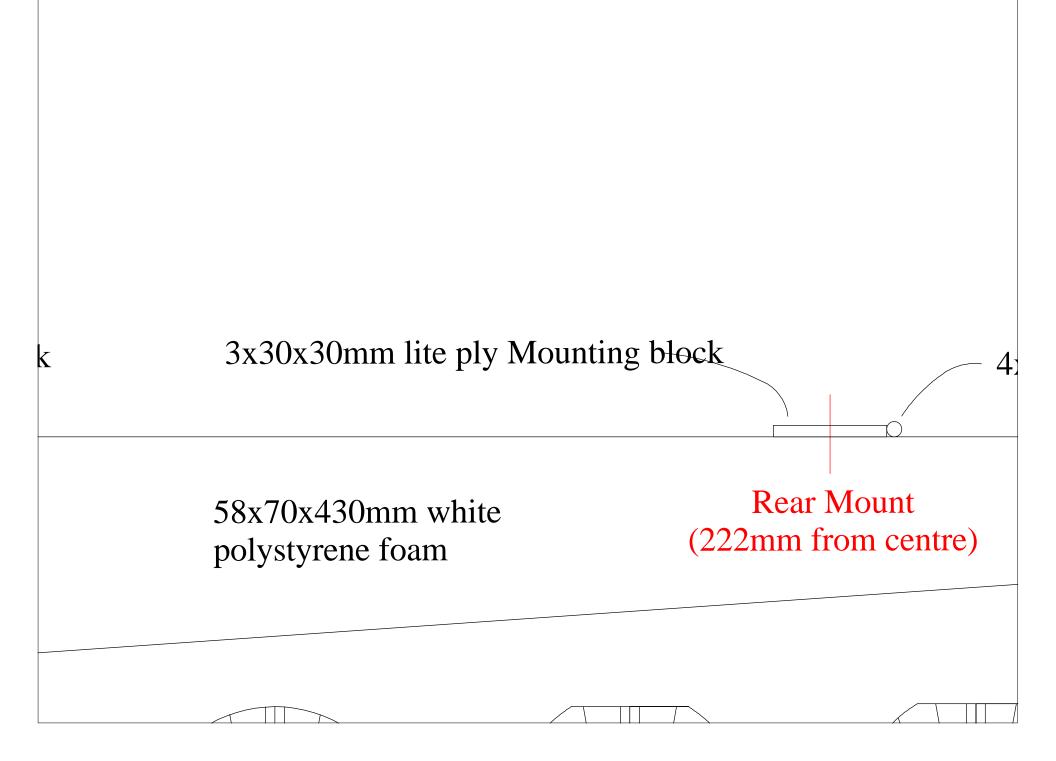

tive incidence measurements

o wire)

Instructions:

Hot wire cut front and rear sections with 'end' profiles to create side Then cut off bottom excess foam with 'side' templates to create lowe Waterproof spars and mounting blocks before gluing in place. Glue front and rear foam sections together.

Glue 6mm square spruce into top slot at the same time.

Sand foam smooth, particularly the bottom (keep flat area in centre Glue mounting blocks in place.

Glue two dowels to mounting blocks/spars.

Attach front and rear struts approximately where shown (float centre Adjust rear position to achieve 2' negative incidence (0' on prototyp

Floats - Copyright: D

er profile.

for attaching mounting blocks).

e lines should be about 370mm apart). e was not correct).