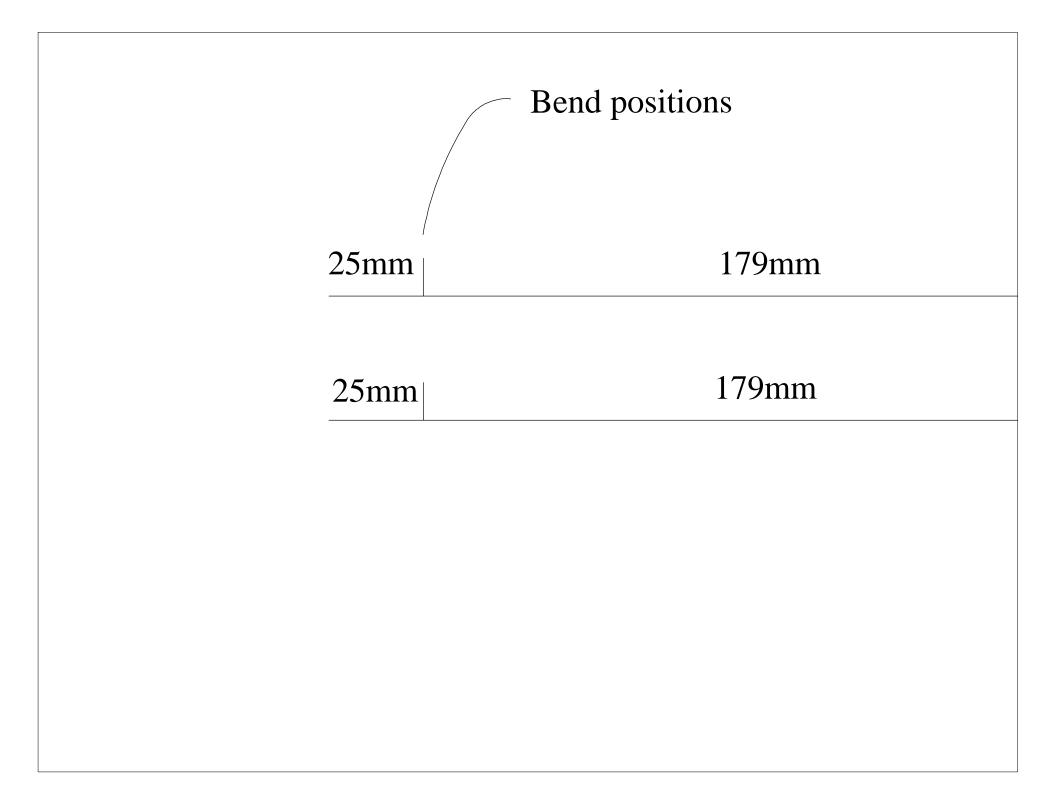

tive incidence measurements

o wire)

Instructions:

Hot wire cut front and rear sections with 'end' profiles to create side Then cut off bottom excess foam with 'side' templates to create lowe Waterproof spars and mounting blocks before gluing in place. Glue front and rear foam sections together.

Glue 6mm square spruce into top slot at the same time.

Sand foam smooth, particularly the bottom (keep flat area in centre Glue mounting blocks in place.

Glue two dowels to mounting blocks/spars.

Attach front and rear struts approximately where shown (float centre Adjust rear position to achieve 2' negative incidence (0' on prototyp