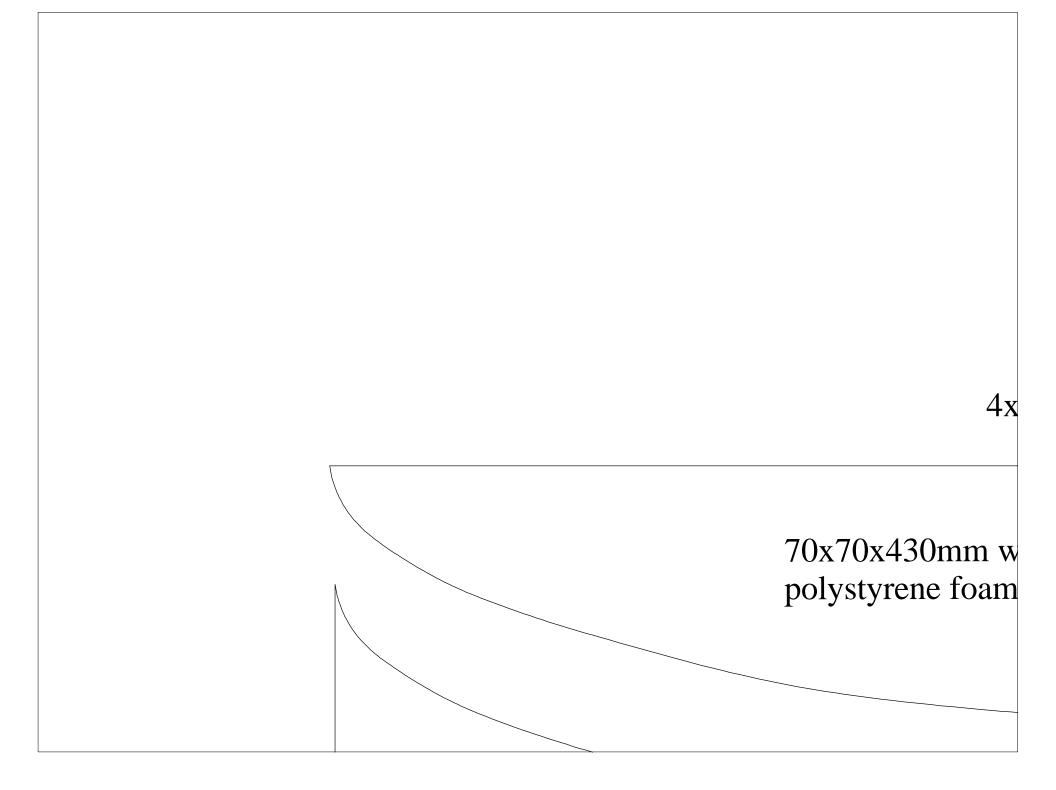

tive incidence measurements

o wire)

Instructions:

Hot wire cut front and rear sections with 'end' profiles to create side Then cut off bottom excess foam with 'side' templates to create lowe Waterproof spars and mounting blocks before gluing in place. Glue front and rear foam sections together.

Glue 6mm square spruce into top slot at the same time.

Sand foam smooth, particularly the bottom (keep flat area in centre Glue mounting blocks in place.

Glue two dowels to mounting blocks/spars.

Attach front and rear struts approximately where shown (float centre Adjust rear position to achieve 2' negative incidence (0' on prototyp

Floats - Copyright: D

er profile.

for attaching mounting blocks).

e lines should be about 370mm apart). e was not correct).