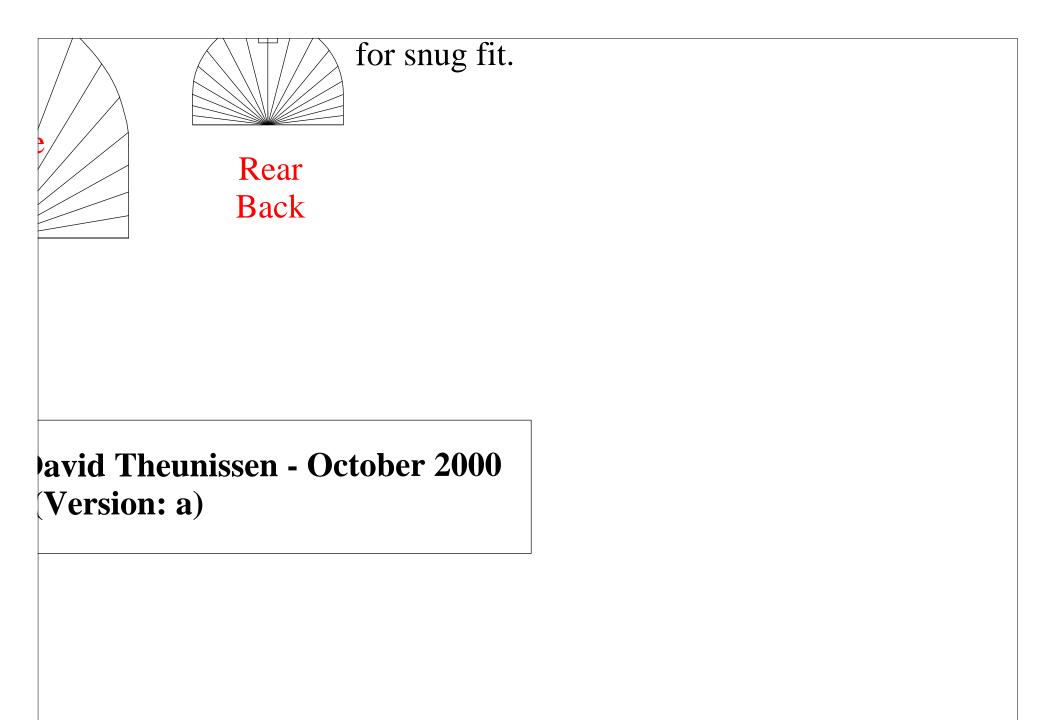

tive incidence measurements

o wire)

Instructions:

Hot wire cut front and rear sections with 'end' profiles to create side Then cut off bottom excess foam with 'side' templates to create lowe Waterproof spars and mounting blocks before gluing in place. Glue front and rear foam sections together.

Glue 6mm square spruce into top slot at the same time.

Sand foam smooth, particularly the bottom (keep flat area in centre Glue mounting blocks in place.

Glue two dowels to mounting blocks/spars.

Attach front and rear struts approximately where shown (float centre Adjust rear position to achieve 2' negative incidence (0' on prototyp

Floats - Copyright: D

er profile.

for attaching mounting blocks).

e lines should be about 370mm apart). e was not correct).