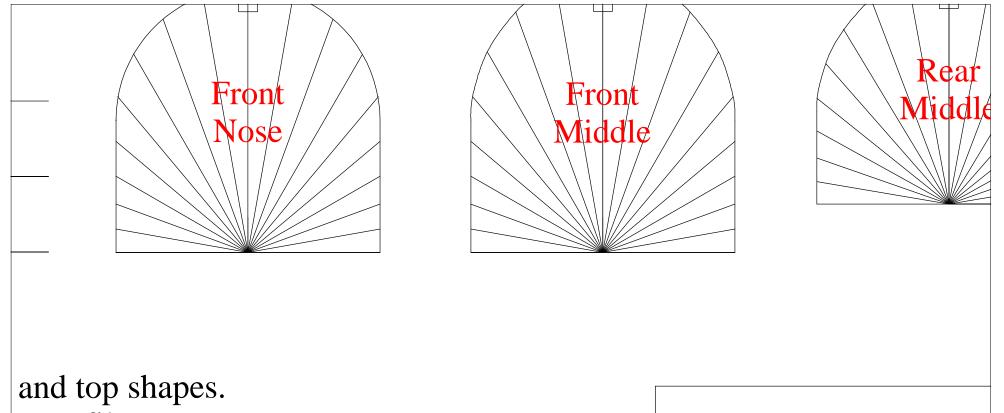

tive incidence measurements

o wire)

Instructions:

Hot wire cut front and rear sections with 'end' profiles to create side Then cut off bottom excess foam with 'side' templates to create lowe Waterproof spars and mounting blocks before gluing in place. Glue front and rear foam sections together.

Glue 6mm square spruce into top slot at the same time.

Sand foam smooth, particularly the bottom (keep flat area in centre Glue mounting blocks in place.

Glue two dowels to mounting blocks/spars.

Attach front and rear struts approximately where shown (float centre Adjust rear position to achieve 2' negative incidence (0' on prototyp

Floats - Copyright: D

er profile.

for attaching mounting blocks).

e lines should be about 370mm apart). e was not correct).