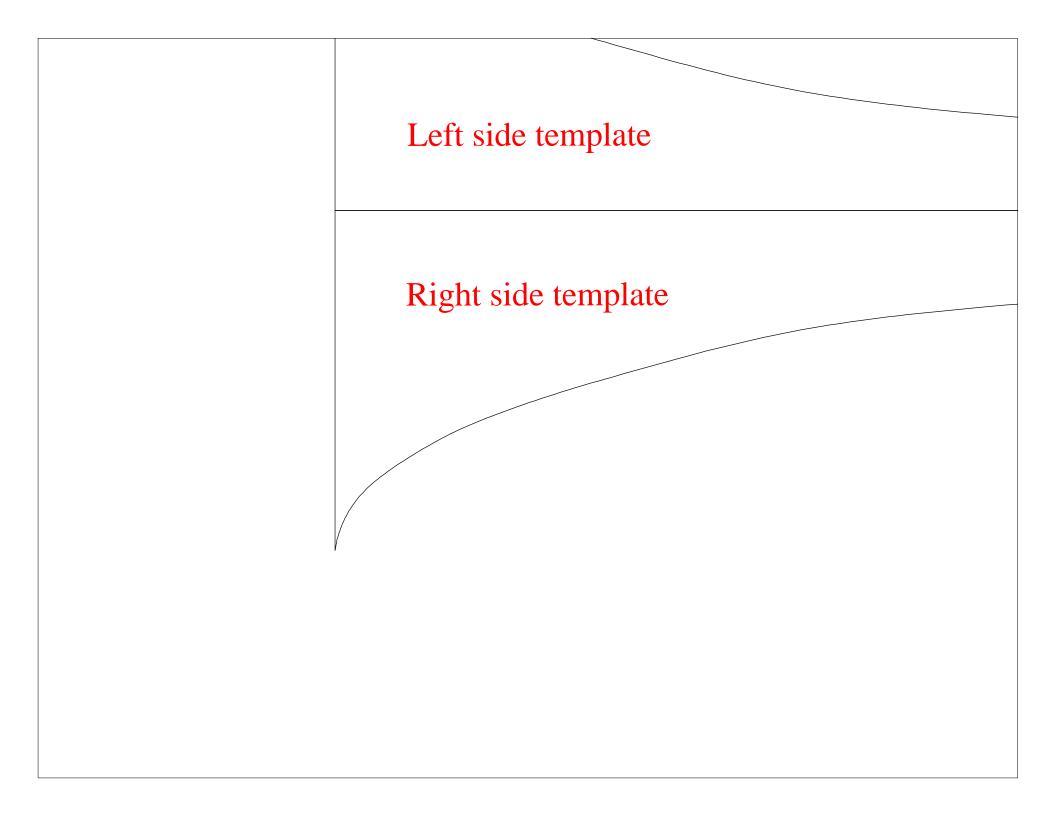

tive incidence measurements

o wire)

Instructions:

Hot wire cut front and rear sections with 'end' profiles to create side Then cut off bottom excess foam with 'side' templates to create lowe Waterproof spars and mounting blocks before gluing in place. Glue front and rear foam sections together.

Floats - Copyright: D

er profile.

for attaching mounting blocks).

e lines should be about 370mm apart). e was not correct).