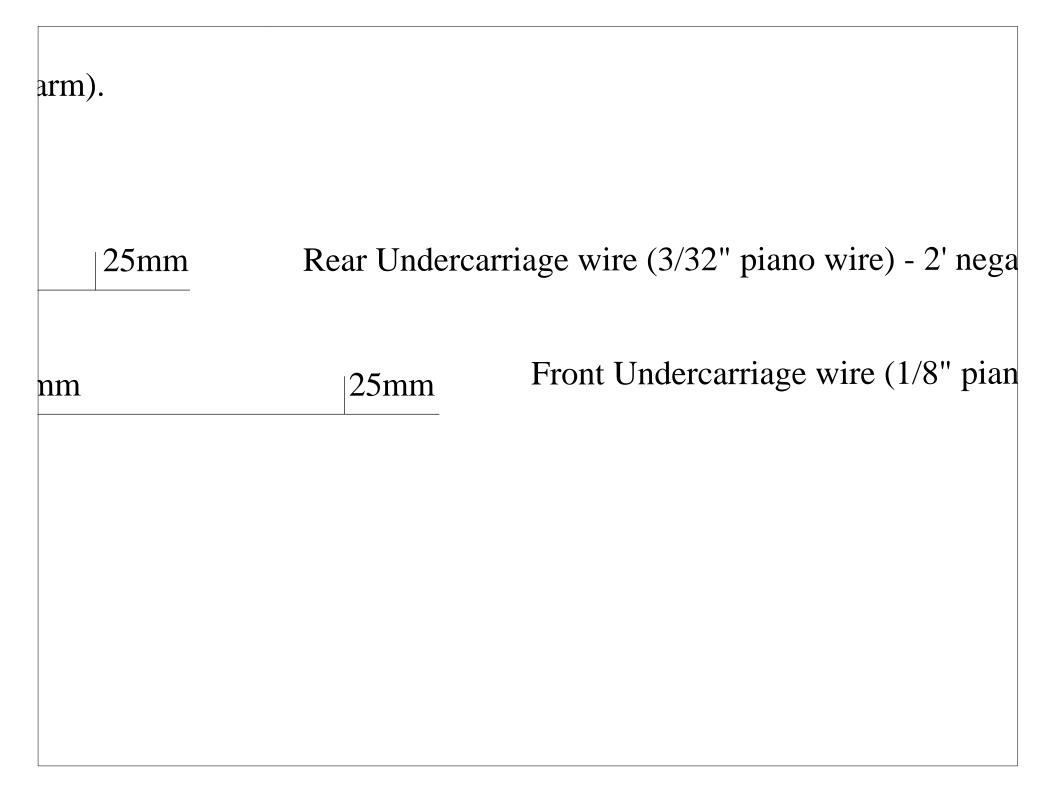

Glue 6mm square spruce into top slot at the same time.

Sand foam smooth, particularly the bottom (keep flat area in centre Glue mounting blocks in place.

Glue two dowels to mounting blocks/spars.

Attach front and rear struts approximately where shown (float centre Adjust rear position to achieve 2' negative incidence (0' on prototyp

Floats - Copyright: D

er profile.

for attaching mounting blocks).

e lines should be about 370mm apart). e was not correct).